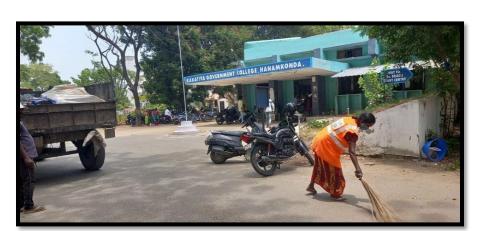

# Solid waste management

Collection of Solid waste and disposal

Solid Waste collected by Greater Municipal Corporation, Warangal

Periodic Roof Cleaning and maintainance by NSS Volunteers

Removal of Weeds and Collection of waste as part of CLEAN and GREEN (Separation of Degradable and Non-Degradable Waste)