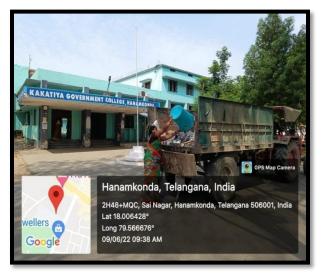

# Solid waste management

Collection of Solid waste and disposal

Solid Waste collected by Greater Municipal Corporation, Warangal

Periodic Roof Cleaning and maintainance by NSS Volunteers

Removal of Weeds and Collection of waste as part of CLEAN and GREEN (Separation of Degradable and Non-Degradable Waste)