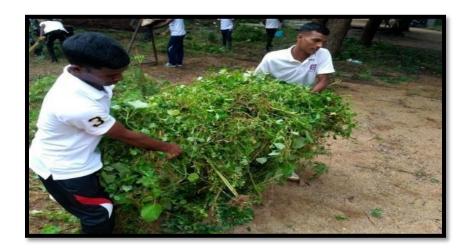

# Solid waste management

Collection of Solid waste and disposal

Solid Waste collected by Greater Municipal Corporation, Warangal

Periodic Roof Cleaning and maintainance by NSS Volunteers

Removal of Weeds and Collection of waste as part of CLEAN and GREEN (Separation of Degradable and Non-Degradable Waste)