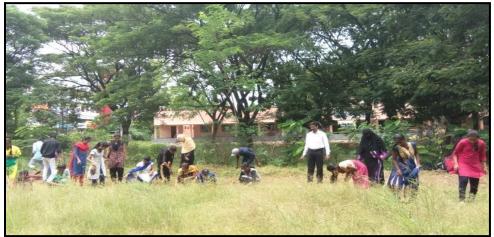

# Solid waste management

Collection of Solid waste and disposal

Solid Waste collected by Greater Municipal Corporation, Warangal

Periodic Roof Cleaning and maintainance by NSS Volunteers

Removal of Weeds and Collection of waste as part of CLEAN and GREEN (Separation of Degradable and Non-Degradable Waste)