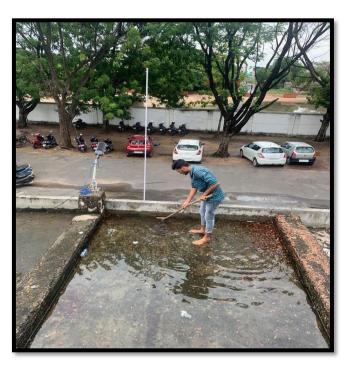

# Liquid waste management

Rain water recycling
Using rain water as a substitute for distilled water for science practical's

Construction and maintenance of Rain water harvesting pits

Periodic Roof Cleaning and maintainance by NSS Volunteers