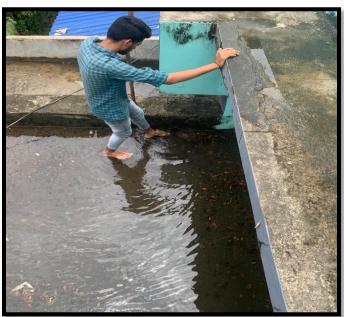

# Liquid waste management

Rain water recycling
Using rain water as a substitute for distilled water for science practical's

Construction and maintenance of Rain water harvesting pits

Periodic Roof Cleaning and maintainance by NSS Volunteers