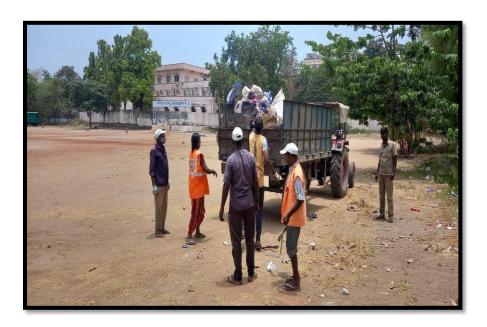

# Solid waste management

Collection of Solid waste and disposal

Solid Waste collected by Greater Municipal Corporation, Warangal

Periodic Roof Cleaning and maintainance by NSS Volunteers

Removal of Weeds and Collection of waste as part of CLEAN and GREEN (Separation of Degradable and Non-Degradable Waste)